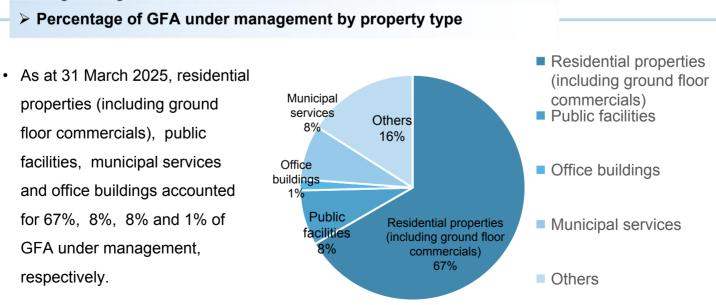

| 0.14                                              | 0.54                                                            | 30.14                                          |
|                     | Others* | 0.65                                              | 0.48                                                            | 87.41                                          |
|                     | DIT     | _                                                 | -                                                               | 2.00                                           |
| Total               |         | 0.79                                              | 1.11                                                            | 197.98                                         |

\*including M&A figures





# March

### Operations Operations

#### Contracted GFA

- In March 2025, contracted GFA decreased by 0.43 million sq.m., including 0.29 million sq.m. from third parties;
- As at 31 March 2025, the Company had contracted GFA of 289.69 million sq.m., including 190.59million sq.m., or 65.79%, from third parties.

| Unit: Million sq.m. |         | March 2025<br>Newly added<br>contracted GFA | March 2025<br>Cumulative Newly<br>added contracted<br>GFA | As at 31 March 2025<br>Contracted GFA |
|---------------------|---------|---------------------------------------------|-----------------------------------------------------------|---------------------------------------|
| CCRE                |         | -                                           | -0.14