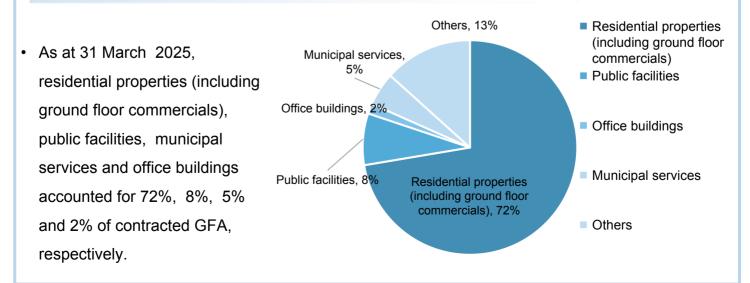

|
| Third<br>Parties    | CCMGT   | 0.15                                        | 0.17                                                      | 46.95                                 |
|                     | Others* | -0.22                                       | -0.46                                                     | 141.64                                |
|                     | DIT     | -                                           | -                                                         | 2.00                                  |
| Total               |         | -0.07                                       | -0.43                                                     | 289.69                                |

\*including M&A figures

#### Percentage of contracted GFA by property type





## THANKS

Investor Relations Email: ir@ccnewlife.com.cn